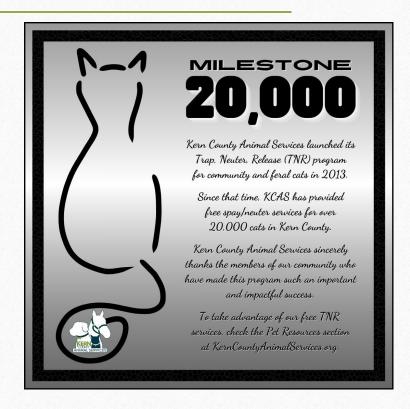

### **TNR**

• 145 cats were spayed or neutered and released in March 2024. Year-to-date, 556 cats have gone through the program, and since 2013 20,156 cats have been spayed or neutered, and returned to field.

### TNR Milestone