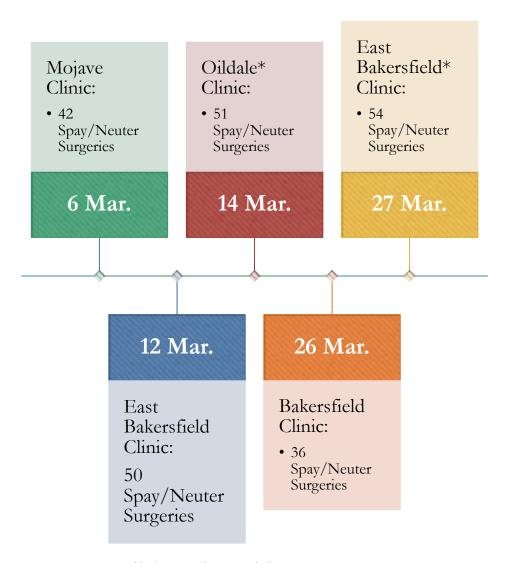

### **TNR**

• 145 cats were spayed or neutered and released in March 2024. Year-to-date, 556 cats have gone through the program, and since 2013 20,156 cats have been spayed or neutered, and returned to field.